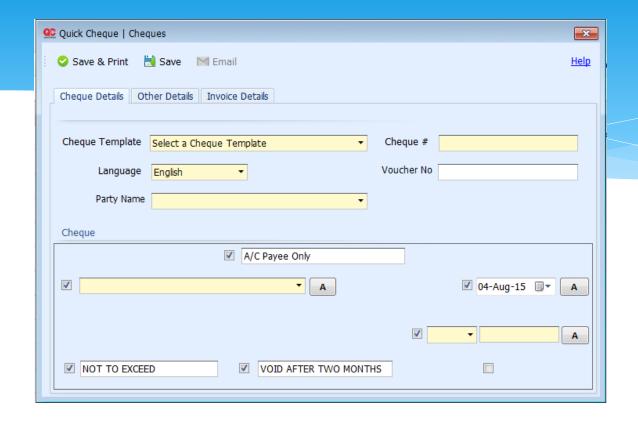

### **Step 3: Issue Cheques**

Now we are ready to issue cheques from Quick Cheque. Select the template that you intend to use from the drop down list. Enter the Cheque #, Voucher #, Amount, Issue Date, Select a Party & Beneficiary from the drop down list or simply type in a name, select the Printer, Printer properties (print the cheque in envelope mode, to avoid any tilting of the cheque) and font. Select if the cheque is A/C Pay cheque or Bearer and the cheque is ready to be printed. Place the Cheque in the selected printer and click the **Save and Print** button to issue and print the cheque.