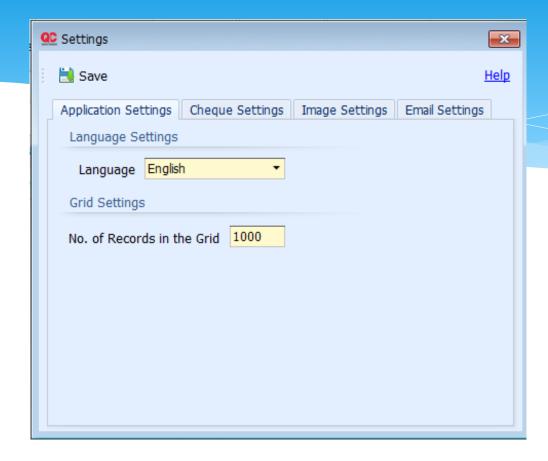

## **Step 1: Confirm Settings**

Before beginning to use Quick Cheque you should confirm your settings information. You can set the application language, Currency, Cheque Settings, your company logo & your email settings etc. on this screen. Quick Cheque uses these settings on different screens in order to reduce the work of data entry. You can change these settings at any point in time depending on the requirements.