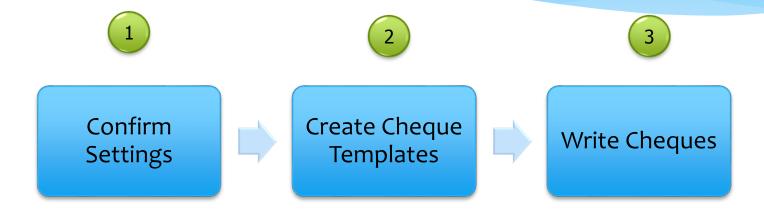

# LETS GET STARTED...







# **Steps to Successful Cheque Printing**











## **Step 1: Confirm Settings**



Before beginning to use Quick Cheque you should confirm your settings information. You can set the application language, Currency, Cheque Settings, your company logo & your email settings etc. on this screen. Quick Cheque uses these settings on different screens in order to reduce the work of data entry. You can change these settings at any point in time depending on the requirements.









#### **Step 2: Add a Cheque Template**



Defining proper cheque templates is key to great printing. We have defined over 80 cheque templates for you but we strongly recommend to validate the measurements information against your physical cheque once before you start using the template against any of your cheque book. For defining new cheque templates, ent