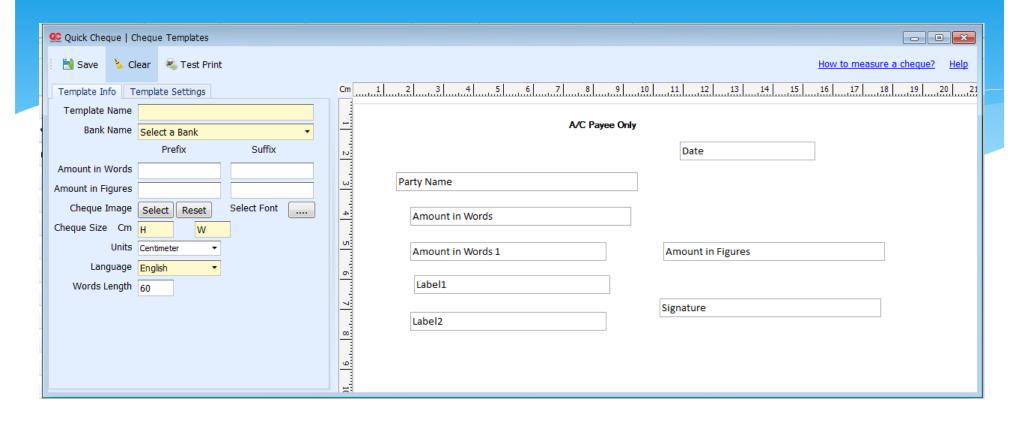

#### **Step 2: Add a Cheque Template**

Defining proper cheque templates is key to great printing. We have defined over 80 cheque templates for you but we strongly recommend to validate the measurements information against your physical cheque once before you start using the template against any of your cheque book. For defining new cheque templates, enter the Template Name, select the Bank and enter the correct measurements for the various fields i.e. Party Name, Date, Amount in Words, Amount in Words1, Amount etc. in the given X and Y coordinates. Do so only after physically measuring these fields on an original cheque using a scale, it is important for the precise positioning of the fields.