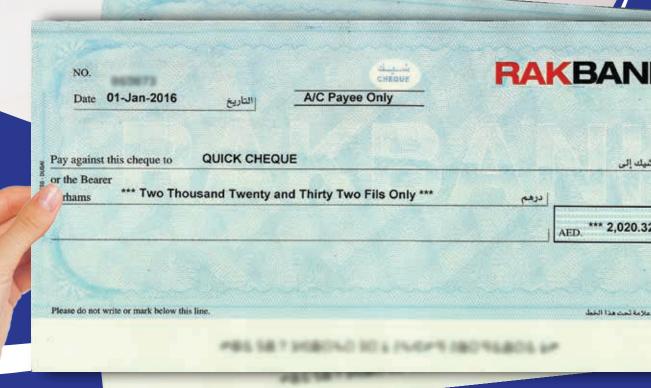

### **Automatically converts Numbers to Words**

Quick Cheque automatically converts the amount entered in Numbers to Words. Thus avoiding overwriting mistakes and valuable time.

### **AC Payee Stamp**

Quick Cheque gives you an option to print "AC Payee" on all or selected cheques. Thus ensuring that Cheque is not misused.