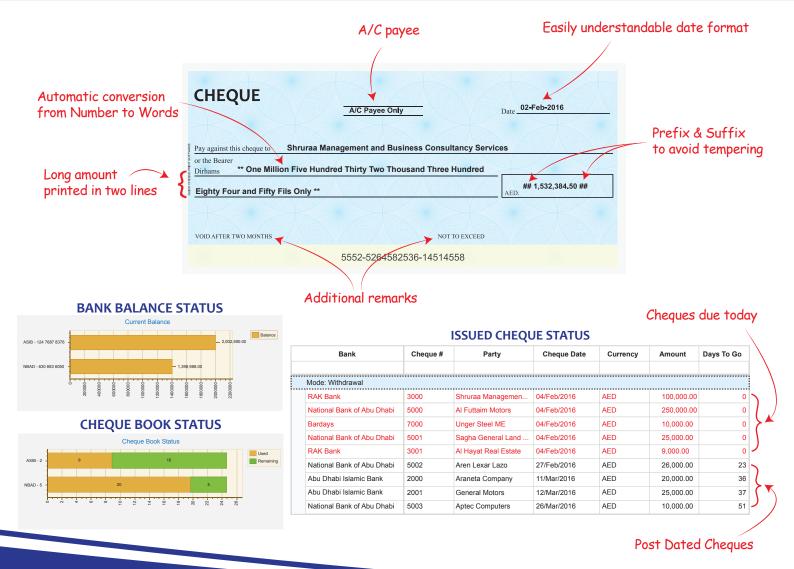

### **Automatically converts Numbers to Words**

Quick Cheque automatically converts the amount entered in Numbers to Words. Thus avoiding overwriting mistakes and valuable time.

## **Email Notification for Post Dated cheques**

Issuing a Postdated Cheque (PDC) is very common. Many times we forget the due date PDC cheque issue. Quick Cheque can send you email notification for upcoming PDC date, giving you enough time to manage the funds.

# **Bank Book Management**

Quick Cheque gives you an option for bank book management. It can maintain records for all transaction in the bank i.e. all deposits and withdrawals. This is very helpful at the time of issuing cheque i.e. you will know the funds available in the bank on the due date of cheque.

### **Cheque Book management**

Quick Cheque will show you the number of leafs available, consumed and cancelled in cheque book, so you can get new cheque book issued on time.

### **AC Payee Stamp**

Quick Cheque gives you an option to print "AC Payee" on all or selected cheques. Thus ensuring that Cheque is not misused.